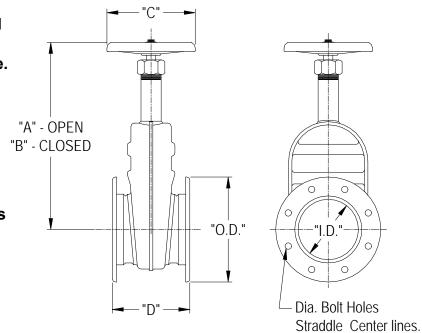

MAWP 50 PSI

See section 18 Page 4A for parts list. Flanges are Drilled to TTMA Recommendations.

| Dimensions |        |        |       |       |        |        |                |       |     |      |
|------------|--------|--------|-------|-------|--------|--------|----------------|-------|-----|------|
| Pipe       | Body   |        |       |       | Pipe   | Flange |                |       |     |      |
| Size       | Α      | В      | С     | D     | Thread | I.D.   | O.D.           | B.C.  | No. | Dia. |
| 3          | 14 1/4 | 12 5/8 | 4 1/2 | 4 1/2 | N/A    | 3 1/16 | Stl & SS 6 1/8 | 4 7/8 | 8   | 7/16 |
|            |        |        |       |       |        |        | Aluminum 5 5/8 |       |     |      |
| 4          | 15 1/4 | 13 1/8 | 6     | 5 1/4 | N/A    | 4 1/32 | Stl & SS 7 1/8 | 5 7/8 | 8   | 7/16 |
|            |        |        |       |       |        |        | Aluminum 6 5/8 |       |     |      |